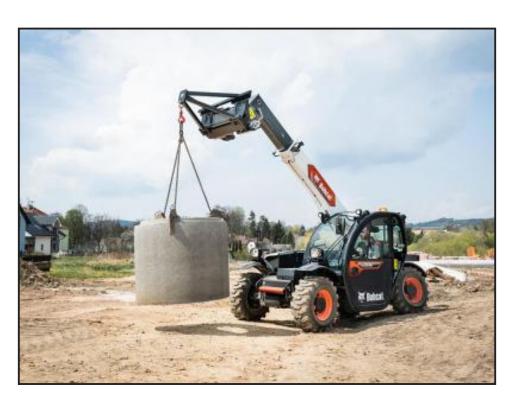

## **Bobcat TL25.60 Construction**

## **£POA**

Bobcat's Super compact Telehandler TL25.60 boasts the same spacious, comfortable workspace as larger models for all-day comfort. Thanks to the machine's compact dimensions and excellent maneuverability, you can work in tight spots without compromising performance.