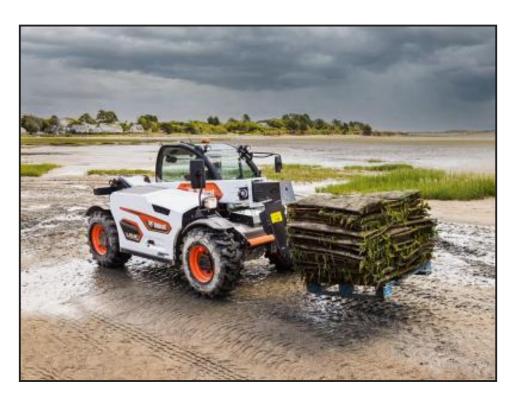

## **Bobcat TL25.60 Agricultural**

## £POA

Discover a new way of working and staying productive on your farm with the Bobcat TL25.60 Agri, a supercompact Telehandler that has all the comfort of a full-size cab despite its small footprint. Boost your efficiency and adapt to whatever your day holds with dependable versatility and many innovative features as standard.