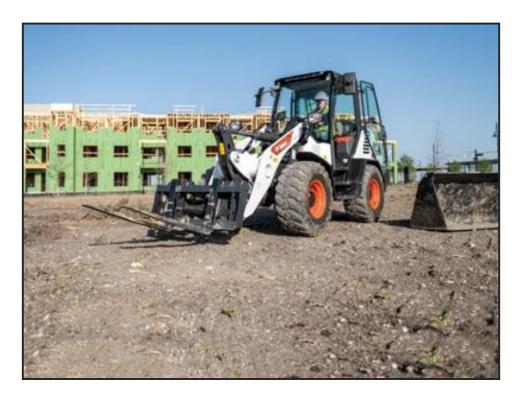

## **Bobcat L85**

## **£POA**

Compact Wheel Loader

Bobcat Tier 4, turbo-charged engine delivers powerful, high-torque performance, high efficiency and convenient service

Articulated steering for a tight-turning radius and high maneuverability

Standard high-flow hydraulics

Advanced attachment operations

Full-color, 5-inch display panel Product Details

| Category/Type | Bobcat Wheel Loaders |
|---------------|----------------------|
| Make          | Bobcat               |
| Model         | L85                  |
| Year          | -                    |
| Hours         | -                    |
|               |                      |